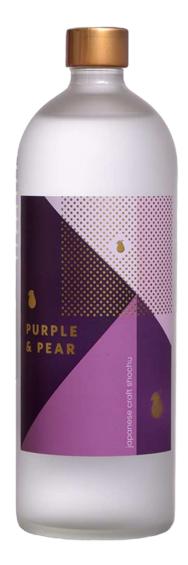

**ALCOHOL 40%** 

**SIZE** 720

UPC 835603007459

**BASE** Sweet Potato Shochu

## **PURPLE & PEAR**

**ABOUT THE SPIRIT:** This flavorful & rich shochu is the perfect addition to your next creative cocktail. Filled with floral and pear notes from the expressive yeast and balanced by layers of soft umami from the purple potato base.

**TASTING NOTES & COCKTAIL SUGGESTIONS:** Floral & pear notes with balanced hints of soft umami.

The perfect addition to creative cocktails.

**KYOYA SHUZO:** YUZUGIN is an extraordinary artisan Japanese Gin, handcrafted with a sweet potato shochu base and botanicals such as yuzu, hyuganatsu & Depper native to the Miyazaki region. Using a sweet potato shochu base is uncommon in gin and creates a lovely, complex richness balanced by the bright yuzu and other exotic citrus flavors.